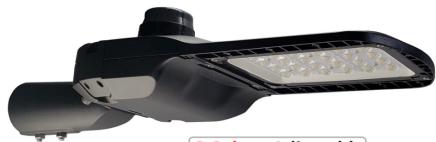

## MultiFit LED Street / Carpark Light – 60W

Model: RLSL60W-2C

LED Street / Carpark lights are suitable for car parks, street lighting, lane ways, parks or anywhere external lighting is required. Our MultiFit Street Light is designed to fit either pole top mounting or spigot mounting all in the one product.

## **Product Features**

- Only consumes 60w of power
- PE Cell Compatible
- Supports pole top (90° ±5°) or spigot mounting (0° ±5°)
- IK08 impact rating
- 10KV Surge Protector

| Options: |                                                          |                   |
|----------|----------------------------------------------------------|-------------------|
|          | PE Cell<br>(Model: SLM-PE)                               |                   |
|          | Mounting Poles                                           | Spigot mounting   |
|          | Ø32-40mm Spigot<br>Replacement<br>(Model: SLM-SPIGOT-40) |                   |
|          | Outreach or<br>Spigot Adaptors                           | Pole top mounting |
| -        | 200                                                      | 109               |