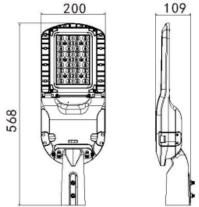

| SPECIFICATION         |                                           |  |
|-----------------------|-------------------------------------------|--|
| Colour Temp (2CCT)    | 4000K or 5000K                            |  |
| Lumen (lm)            | 6662lm or 6725lm                          |  |
| Efficiency (Lm/w)     | >115Lm/w or >116lm/w                      |  |
| Light Source          | LED                                       |  |
| Beam Angle            | 150° / 80°                                |  |
| Power Requirement     | AC 90~305VAC                              |  |
| Power Consumption     | 60W                                       |  |
| Housing               | Aluminium with tempered glass Glass       |  |
| Lifespan              | > 40,000 hours                            |  |
| Operation Temperature | -30°C~+40°C                               |  |
| Dimension (mm)        | Spigot Mount: 568 (L) × 200 (W) × 109 (H) |  |
| Fits Spigot Size      | Ø50 ~ Ø60mm                               |  |
| Protection Rating     | IP65                                      |  |
| Weight                | 4.8kg                                     |  |
| Warranty              | 5 years                                   |  |